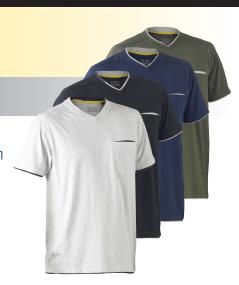

# FLEX & MOVETM COTTON V-NECK TEE SS Active Fit

### **Features**

- High v-neck style
- Double layer neck, sleeve opening and hem in contrast colour
- Taped neck for superior style and shape
- Ribbed cotton neck opening for stretch and shape recovery
- Welt pocket on left chest
- Flatlock coverstitching

### **Fabric**

- 100% Cotton Jersey 160gsm
- Cotton 1x1 Rib knit