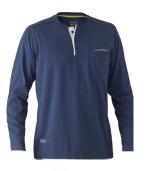

# FLEX & MOVETM COTTON V-NECK TEE SS Active Fit

### **Features**

- High v-neck style
- Double layer neck, sleeve opening and hem in contrast colour
- Taped neck for superior style and shape
- Ribbed cotton neck opening for stretch and shape recovery
- Welt pocket on left chest
- Flatlock coverstitching

### **Fabric**

- 100% Cotton Jersey 160gsm
- Cotton 1x1 Rib knit