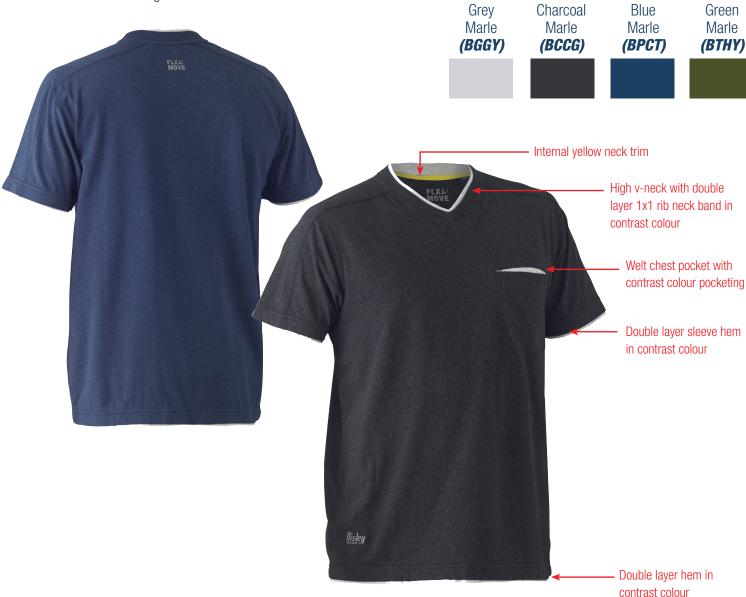

### **Features**

- High v-neck style
- Double layer neck, sleeve opening and hem in contrast colour
- Taped neck for superior style and shape
- Ribbed cotton neck opening for stretch and shape recovery
- Welt pocket on left chest
- Flatlock coverstitching

### **Fabric**

- 100% Cotton Jersey 160gsm
- Cotton 1x1 Rib knit