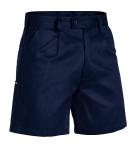

# **SIDE TAB SHORT** Single Pleat Front

# **BSH1256**

### **Features**

- Adjustable side tab on waistband
- YKK branded zip front fly
- 2 angled side pockets
- Back patch pockets
- Single front pleats

#### **Fabric**

• 100% Cotton Preshrunk Drill 310gsm