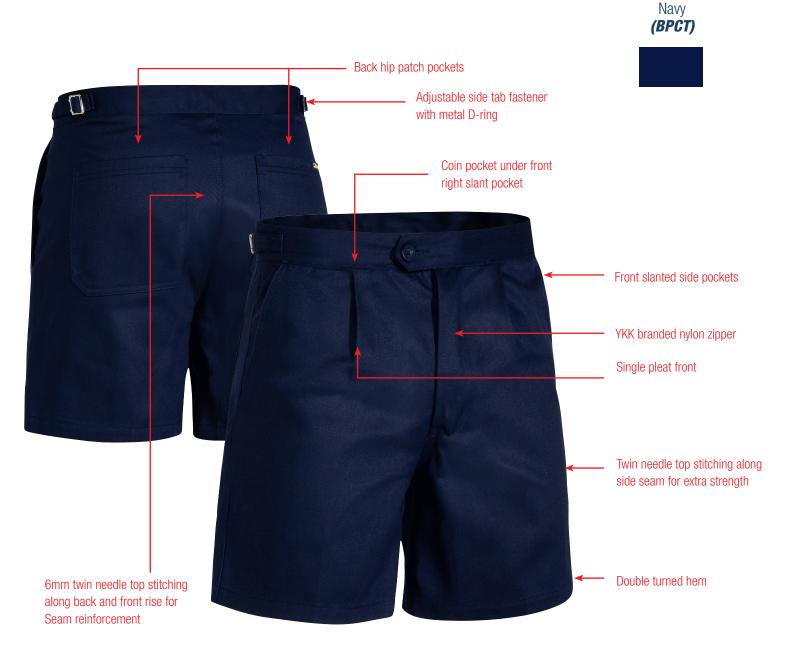

### **Features**

- Adjustable side tab on waistband
- YKK branded zip front fly
- 2 angled side pockets
- Back patch pockets
- Single front pleats

#### **Fabric**

• 100% Cotton Preshrunk Drill 310gsm